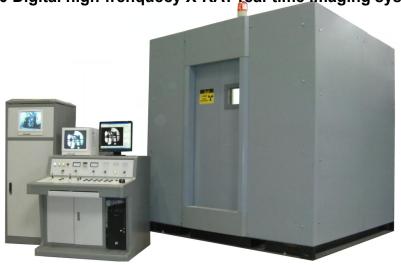

## **Detection Devices**

XG-150 Digital high-frenquecy X-RAY real-time imaging system

Portable ultrasonic velocimeter