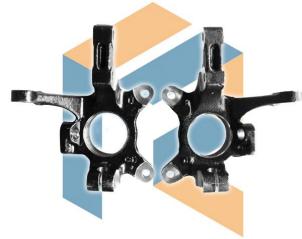

#### **Customers Distribution**

- OEM STEERING KNUCKLE Customers/Models
- TRW: Ford(CHANGAN) Eulove \ Auchan \ Alsvin V3 \ CS15
- Geely: New King Kong Vision X1 X3
- SG1020/1040
- CHERY A3, Cowin, TIGGO, Fulwin2
- BYD: F3
- \* BAIC: B20A
- Aftermarket Steering Knuckle Models
- \* TOYOTA、VW、HONDA、KIA、NISSAN、HYUNDAI、FORD、BUICK、CHEVROLET、RENAULT and so on.

## Main products

- Control arm
- Steering
  knuckle
- •Brake
  assembly