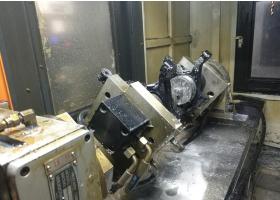

## Machining Equipment Capacity

#### **Yearly Machining Capacity: 2,000,000pcs**

| Main Machining<br>Equipments   | QTY |
|--------------------------------|-----|
| Vertical CNC                   | 26  |
| 4-axis CNC                     | 6   |
| 5-axis CNC                     | 6   |
| Horizontal CNC                 | 8   |
| NC LATHE (with tilted slidway) | 12  |
| NC LATHING                     | 16  |
| NC MILLING                     | 36  |
| Other machining equipments     | 50  |
| Total                          | 160 |