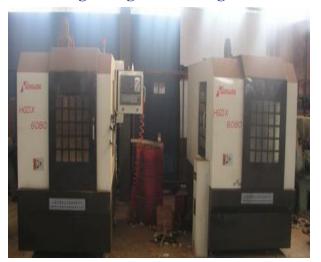

RENAULT























DAEWOO LACETTI OE NO. DAEWOO. 96407220 • 96407221 Z1340











JMC





 CAMRY 2.4 · Z1215







JINBEI NEW Z2160

ROEWE 350

Z1512





 HONDA NEW FIT Z1233























 MITSUBISHI Z2030









96407221 · Z1340





## Main products



- Control arm
- Steering
  knuckle
- •Brake
  assembly









## R&D capability



Design Engineer: UG work station: Catiawork station:

**Engineering Capacity:** 

- Parameter Set-up
- Project Support
- CAD files Crate
- Testing
- Project/Node Managerment





## R&D capability







## Parts R&D Ability



OE parts
(Forging)





**Customer Fabricated** sample (welding)

Redesigned Part
(Nodular casting iron)









## Design and development capability



#### **CNC Engraving and Milling Machine**









## Design and development capability



#### **Products Patent Certificates:**

There are 8 certificates of desigatent and 10 certificates of utility model patent











TANGRUI AUTO PARTS

## Machining Equipment Capacity



#### **Yearly Machining Capacity: 2,000,000pcs**

| Main Machining<br>Equipments   | QTY |
|--------------------------------|-----|
| Vertical CNC                   | 26  |
| 4-axis CNC                     | 6   |
| 5-axis CNC                     | 6   |
| Horizontal CNC                 | 8   |
| NC LATHE (with tilted slidway) | 12  |
| NC LATHING                     | 16  |
| NC MILLING                     | 36  |
| Other machining equipments     | 50  |
| Total                          | 160 |



## **Production Line**



#### Wuhu County manufacture base