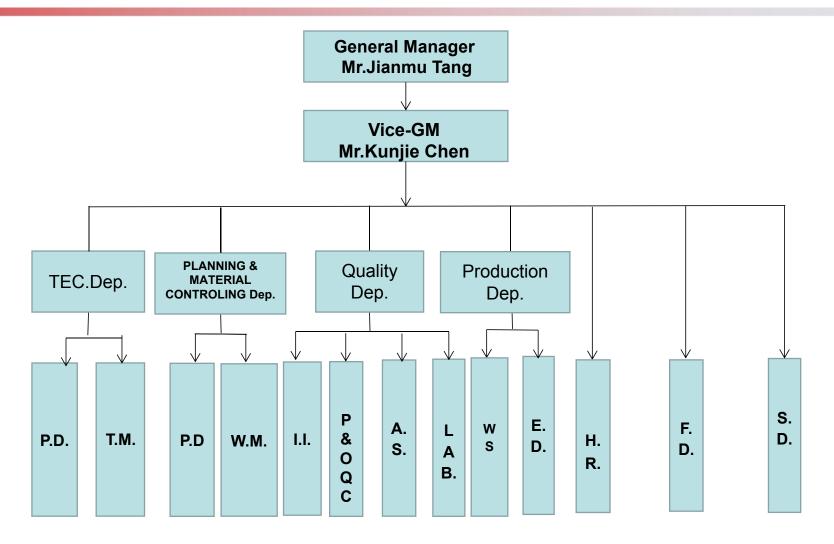

(For common cars, refitted cars, calssic cars, airport ground support vehicle parts, such as steering knuckle, control arm, wheel hub, and so on.)
- **\*2017 Output Value:Over One Hundred Million**

| Distance between TRW Nanjing and Tangrui                | 88km     | 75mins  |
|---------------------------------------------------------|----------|---------|
| Distance between WUHU Railway station and Tangrui       | 10.8km   | 17mins  |
| Distance between Nanjing Lukou Airport and Tangrui      | 99.6km   | 80mins  |
| Distance between Nanjing Arilway station and<br>Tangrui | 116km    | 105mins |
| Distance between Heifei Arilway station and Tangrui     | 140.5 km | 140mins |
| Distance between Heifei Airport and Tangrui             | 174.6km  | 130mins |



## **Company Organization**





#### **Customers Distribution**



- OEM STEERING KNUCKLE Customers/Models
- TRW: Ford(CHANGAN) Eulove \ Auchan \ Alsvin V3 \ CS15
- Geely: New King Kong Vision X1 X3
- SG1020/1040
- CHERY A3, Cowin, TIGGO, Fulwin2
- BYD: F3
- \* BAIC: B20A
- Aftermarket Steering Knuckle Models
- \* TOYOTA、VW、HONDA、KIA、NISSAN、HYUNDAI、FORD、BUICK、CHEVROLET、RENAULT and so on.

And also make chassis auto parts :control arm ,wheel hub ,bracket etc..

#### **Production Distribution -OEM**



- CHERY M11
- Z1211



- CHERY M11
- Z2640





- CHERY A13
- Z1227



- · CHERY QQ
- Z1671













- CHERY T11
- Z1234





- BYD F3
- Z1952





- S22
- Z2700



## Production Distribution-Foreign/Domestic Market





RENAULT























DAEWOO LACETTI OE NO. DAEWOO. 96407220 • 96407221 Z1340











J