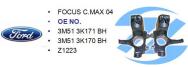

#### **Customers Distribution**

- OEM STEERING KNUCKLE Customers/Models
- TRW: Ford(CHANGAN) Eulove \ Auchan \ Alsvin V3 \ CS15
- Geely: New King Kong Vision X1 X3
- SG1020/1040
- CHERY A3, Cowin, TIGGO, Fulwin2
- BYD: F3
- \* BAIC: B20A
- Aftermarket Steering Knuckle Models
- \* TOYOTA、VW、HONDA、KIA、NISSAN、HYUNDAI、FORD、BUICK、CHEVROLET、RENAULT and so on.