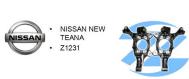

#### **Customers Distribution**

- OEM STEERING KNUCKLE Customers/Models
- TRW: Ford(CHANGAN) Eulove \ Auchan \ Alsvin V3 \ CS15
- Geely: New King Kong Vision X1 X3
- SG1020/1040
- CHERY A3, Cowin, TIGGO, Fulwin2
- BYD: F3
- \* BAIC: B20A
- Aftermarket Steering Knuckle Models
- \* TOYOTA、VW、HONDA、KIA、NISSAN、HYUNDAI、FORD、BUICK、CHEVROLET、RENAULT and so on.