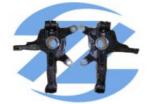

#### **Customers Distribution**

- OEM STEERING KNUCKLE Customers/Models
- TRW: Ford(CHANGAN) Eulove \ Auchan \ Alsvin V3 \ CS15
- Geely: New King Kong Vision X1 X3
- SG1020/1040
- CHERY A3, Cowin, TIGGO, Fulwin2
- BYD: F3
- \* BAIC: B20A
- Aftermarket Steering Knuckle Models
- \* TOYOTA、VW、HONDA、KIA、NISSAN、HYUNDAI、FORD、BUICK、CHEVROLET、RENAULT and so on.

And also make chassis auto parts :control arm ,wheel hub ,bracket etc..

## Main products

- Control arm
- Steering
  knuckle
- •Brake
  assembly