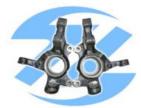

#### **Customers Distribution**

- OEM STEERING KNUCKLE Customers/Models
- TRW: Ford(CHANGAN) Eulove \ Auchan \ Alsvin V3 \ CS15
- Geely: New King Kong Vision X1 X3
- SG1020/1040
- CHERY A3, Cowin, TIGGO, Fulwin2
- BYD: F3
- \* BAIC: B20A
- Aftermarket Steering Knuckle Models
- \* TOYOTA、VW、HONDA、KIA、NISSAN、HYUNDAI、FORD、BUICK、CHEVROLET、RENAULT and so on.

And also make chassis auto parts :control arm ,wheel hub ,bracket etc..

## Main products

- Control arm
- Steering
  knuckle
- •Brake
  assembly