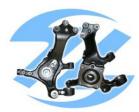

#### **Customers Distribution**

- OEM STEERING KNUCKLE Customers/Models
- TRW: Ford(CHANGAN) Eulove \ Auchan \ Alsvin V3 \ CS15
- Geely: New King Kong Vision X1 X3
- SG1020/1040
- CHERY A3, Cowin, TIGGO, Fulwin2
- BYD: F3
- \* BAIC: B20A
- Aftermarket Steering Knuckle Models
- \* TOYOTA、VW、HONDA、KIA、NISSAN、HYUNDAI、FORD、BUICK、CHEVROLET、RENAULT and so on.

## Main products

- Control arm
- Steering
  knuckle
- •Brake
  assembly