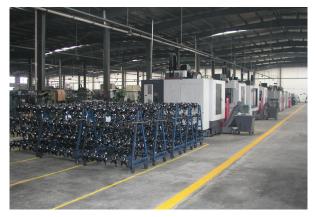

esign and development capability



#### **Products Patent Certificates:**

There are 8 certificates of desigatent and 10 certificates of utility model patent











TANGRUI AUTO PARTS

## Machining Equipment Capacity



#### **Yearly Machining Capacity: 2,000,000pcs**

| Main Machining<br>Equipments   | QTY |
|--------------------------------|-----|
| Vertical CNC                   | 26  |
| 4-axis CNC                     | 6   |
| 5-axis CNC                     | 6   |
| Horizontal CNC                 | 8   |
| NC LATHE (with tilted slidway) | 12  |
| NC LATHING                     | 16  |
| NC MILLING                     | 36  |
| Other machining equipments     | 50  |
| Total                          | 160 |



## **Production Line**



#### Wuhu County manufacture base













## **Production Line**



#### Wuhu City manufacture base

4-axis CNC







4-axis CNC



5-axis CNC



5-axis CNC



**Horizontal CNC** 





## Assembly workshop



#### Knuckle Assembly line



#### Dust free plant





# Casting workshop









## E-coating workshop











## **Detection Devices**



Metallurgical Analysis



**Tensile Tester** 





**Rockwell Hardness** Tester

WUHU COUNTY FACTORY CMM



**WUHU CITY FACTORY CMM** 





**Brinell hardness tester** 



## **Detection Devices**



XG-150 Digital high-frenquecy X-RAY real-time imaging system













Portable ultrasonic velocimeter

## **Company Qualification**



#### TS16949 Certificate:





# Social Responsibility



## Advantages and strategic planning



- 1. Historical Experience: nearly thirty years