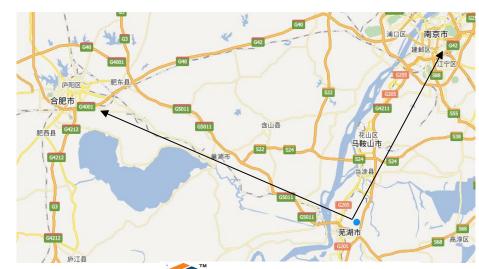

| Distance between TRW Nanjing and Tangrui                | 88km     | 75mins  |
|---------------------------------------------------------|----------|---------|
| Distance between WUHU Railway station and Tangrui       | 10.8km   | 17mins  |
| Distance between Nanjing Lukou Airport and Tangrui      | 99.6km   | 80mins  |
| Distance between Nanjing Arilway station and<br>Tangrui | 116km    | 105mins |
| Distance between Heifei Arilway station and Tangrui     | 140.5 km | 140mins |
| Distance between Heifei Airport and Tangrui             | 174.6km  | 130mins |