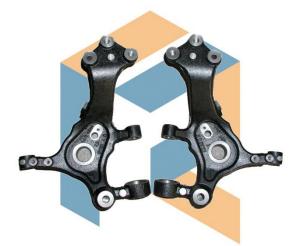

#### **Customers Distribution**

- OEM STEERING KNUCKLE Customers/Models
- TRW: Ford(CHANGAN) Eulove \ Auchan \ Alsvin V3 \ CS15
- Geely: New King Kong Vision X1 X3
- SG1020/1040
- CHERY A3, Cowin, TIGGO, Fulwin2
- BYD: F3
- \* BAIC: B20A
- Aftermarket Steering Knuckle Models
- \* TOYOTA、VW、HONDA、KIA、NISSAN、HYUNDAI、FORD、BUICK、CHEVROLET、RENAULT and so on.

## Main products

- Control arm
- Steering
  knuckle
- •Brake
  assembly