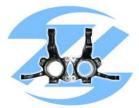

#### **Customers Distribution**

- OEM STEERING KNUCKLE Customers/Models
- TRW: Ford(CHANGAN) Eulove \ Auchan \ Alsvin V3 \ CS15
- Geely: New King Kong Vision X1 X3
- SG1020/1040
- CHERY A3, Cowin, TIGGO, Fulwin2
- BYD: F3
- \* BAIC: B20A
- Aftermarket Steering Knuckle Models
- \* TOYOTA、VW、HONDA、KIA、NISSAN、HYUNDAI、FORD、BUICK、CHEVROLET、RENAULT and so on.