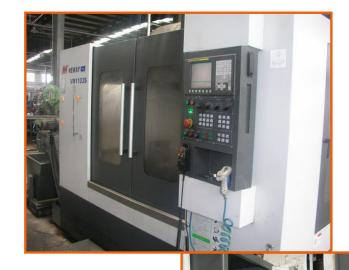

nt capability



#### **CNC Engraving and Milling Machine**









## Design and development capability



#### **Products Patent Certificates:**

There are 8 certificates of desigatent and 10 certificates of utility model patent











TANGRUI AUTO PARTS

## Machining Equipment Capacity



#### **Yearly Machining Capacity: 2,000,000pcs**

| Main Machining<br>Equipments   | QTY |
|--------------------------------|-----|
| Vertical CNC                   | 26  |
| 4-axis CNC                     | 6   |
| 5-axis CNC                     | 6   |
| Horizontal CNC                 | 8   |
| NC LATHE (with tilted slidway) | 12  |
| NC LATHING                     | 16  |
| NC MILLING                     | 36  |
| Other machining equipments     | 50  |
| Total                          | 160 |



## **Production Line**



#### Wuhu County manufacture base













## **Production Line**



#### Wuhu City manufacture base

4-axis CNC







4-axis CNC



5-axis CNC



5-axis CNC



**Horizontal CNC** 





## Assembly workshop



#### Knuckle Assembly line



#### Dust free plant





# Casting workshop









## E-coating workshop











## **Detection Devices**



Metallurgical Analysis



**Tensile Tester** 





**Rockwell Hardness** Tester

WUHU COUNTY FACTORY CMM



**WUHU CITY FACTORY CMM** 





**Brinell hardness tester** 



## **Detection Devices**



XG-150 Digital high-frenquecy X-RAY real-time imaging system













Portable ultrasonic velocimeter

## **Company Qualification**



#### TS16949 Certificate:





# Social Responsibility



## Advantages a