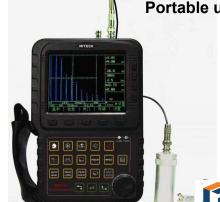

## **Detection Devices**

XG-150 Digital high-frenquecy X-RAY real-time imaging system

Portable ultrasonic velocimeter