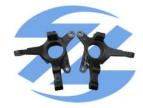

#### **Customers Distribution**

- OEM STEERING KNUCKLE Customers/Models
- TRW: Ford(CHANGAN) Eulove \ Auchan \ Alsvin V3 \ CS15
- Geely: New King Kong Vision X1 X3
- SG1020/1040
- CHERY A3, Cowin, TIGGO, Fulwin2
- BYD: F3
- \* BAIC: B20A
- Aftermarket Steering Knuckle Models
- \* TOYOTA、VW、HONDA、KIA、NISSAN、HYUNDAI、FORD、BUICK、CHEVROLET、RENAULT and so on.