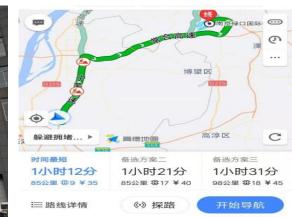

| Distance between TRW Nanjing and Tangrui                | 88km     | 75mins  |
|---------------------------------------------------------|----------|---------|
| Distance between WUHU Railway station and Tangrui       | 10.8km   | 17mins  |
| Distance between Nanjing Lukou Airport and Tangrui      | 99.6km   | 80mins  |
| Distance between Nanjing Arilway station and<br>Tangrui | 116km    | 105mins |
| Distance between Heifei Arilway station and Tangrui     | 140.5 km | 140mins |
| Distance between Heifei Airport and Tangrui             | 174.6km  | 130mins |